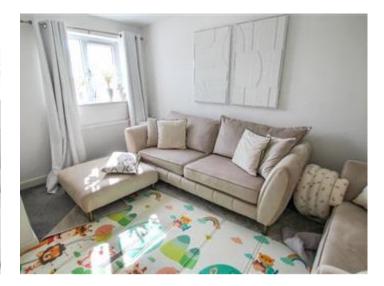

### LOUNGE:

0'0" x 0'0"

uPVC Double-Glazed window to front.

Central heating radiator.

Television point.

Telephone point.

Ceiling light.