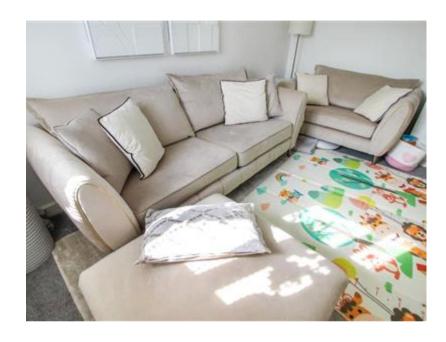

### LOUNGE:

0'0" x 0'0"

uPVC Double-Glazed window to front.

Central heating radiator.

Television point.

Telephone point.

Ceiling light.