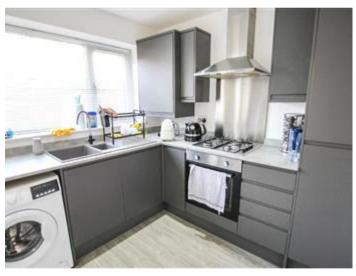

### KITCHEN:

0'0"" x 0'0" Double-Glazed window to rear. uPVC Double-Glazed door to rear. Range of wall and base units finished in Grey. Worktops finished in Grey. 1 1/2 Bowl single drainer sink unit. Integrated Fridge/ Freezer. Lamona electric oven. Lamona 4-Ring Gas Hob. Illuminated extractor hood. Plumbed for a washing machine. Recessed ceiling lights. Ideal Excusive 2 Wall mounted Combi boiler. Laminate floor. SEPARATE W.C.: Low level W.C.in White with matching wash hand basin. Ceiling light. Extractor fan. Laminate floor. **BEDROOM ONE:** 0'0" x 0'0" uPVC Double-Glazed windows to Front. Space for freestanding wardrobes. Central heating radiator. Cornice. Television point. Ceiling light. Arch to Shower with wash hand basin. **BEDROOM TWO:** 