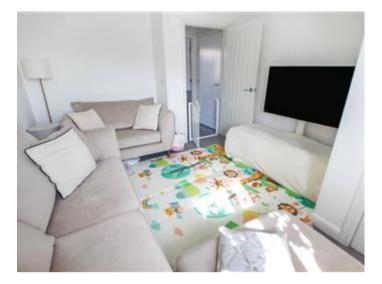

### LOUNGE:

0'0" x 0'0"

uPVC Double-Glazed window to front.

Central heating radiator.

Television point.

Telephone point.

Ceiling light.