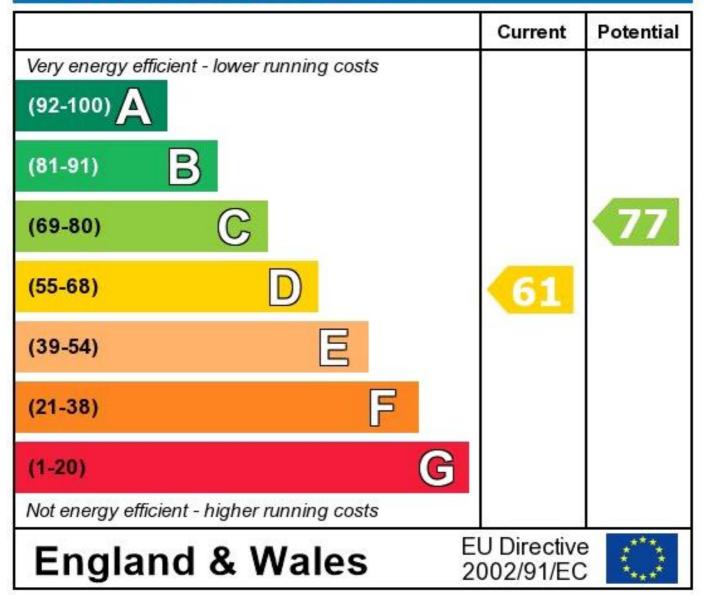

Flat 1, 26 Glen Eldon Road, St. Annes, FY8 2AX £550 pcm

2 Bed Ground Floor Flat. Lounge. Kitchen. Bedroom. Shower Room/W.C. uPVC Double-Glazing. Electric Heating. EPC: D

## **Energy Efficiency Rating**

The energy efficiency rating is a measure of the overall efficiency of a home. The higher the rating the more energy efficient the home is and the lower the fuel bills will be.