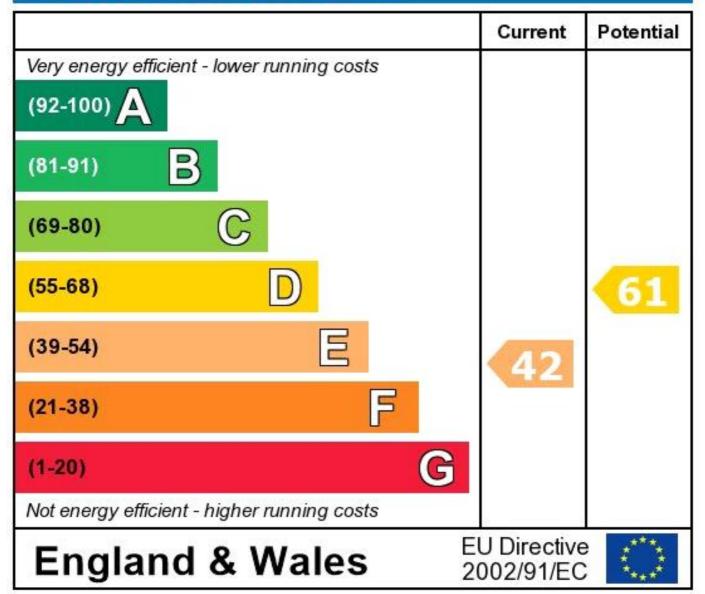

68 North Promenade, St. Annes, FY8 2NH £1,600 pcm 3 Bed Detached House in Sought After Location. Hall. Lounge. Dining Kitchen. Utility Room. 3 Double Bedrooms. Bathroom/W.C. Separate W.C. Balcony. uPVC Double-Glazing. Gas Central Heating. Gardens Front & Side. Large Garage. Off Street Parking. EPC: E

## **Energy Efficiency Rating**

The energy efficiency rating is a measure of the overall efficiency of a home. The higher the rating the more energy efficient the home is and the lower the fuel bills will be.